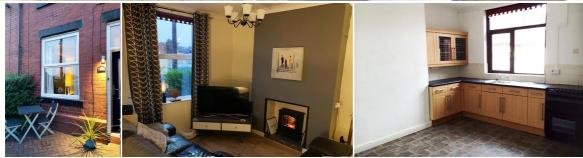

The property, which affords open views to the front elevation, benefits from gas fired central heating and double glazing throughout. The accommodation, presented to a good standard throughout, comprises of entrance porch, lounge with feature fireplace, good sized dining kitchen, two double bedrooms, separate utility room and three piece bathroom suite with over bath shower. Outside, the property has a small front garden and a good sized enclosed rear yard.