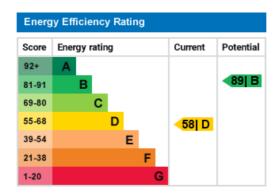

: 10'6 x 9'8 (3.20m x 2.95m) Bathroom: 7'6 x 4'4 (2.29m x 1.32m)

## Fixtures and Fittings

All fixtures and fittings to the property are by negotiation. The appliances and fittings have NOT been seen in working condition. The Agents are not competent to assess these areas. Interested parties are recommended to seek independent advice before committing themselves to purchase. Prospective purchases are advised to seek legal assistance to clarify the tenure, any boundaries or right of way prior to exchange of contracts.

















## 68 Devon Street, Bury, BL9 9HT

Approximate Gross Internal Area 805 sq ft - 75 sq m

Bathroom 7'6 x 4'4 2.29 x 1.32m



**GROUND FLOOR** 

FIRST FLOOR

Not to Scale. Produced by The Plan Portal 2021 For Illustrative Purposes Only.

#### Energy Efficiency