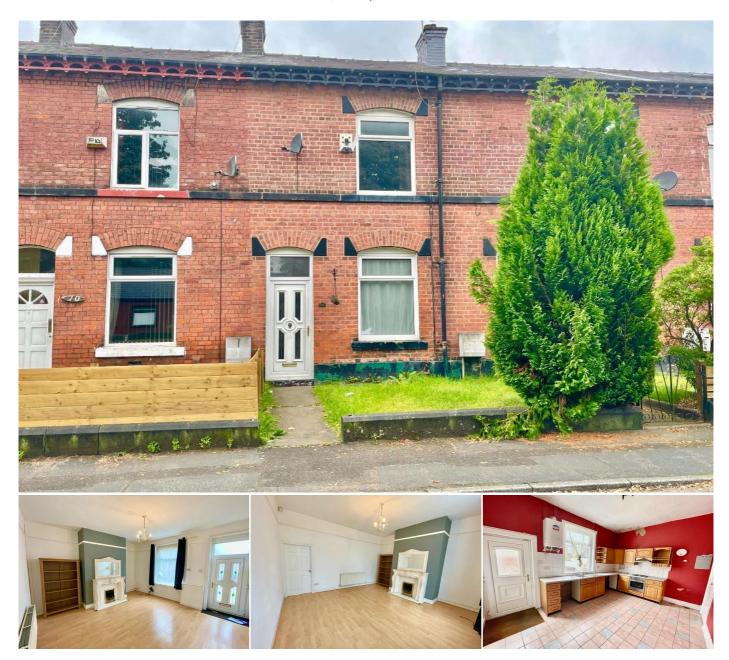

### Description

\*\* MID TERRACE PROPERTY IN POPULAR LOCAION. GREAT OPPORTUNITY FOR FIRST TIME OR INVESTOR PURCHASE \*\*

We are pleased to offer for sale this mid terraced property, requiring some cosmetic upgrading but offering excellent potential for either a first time purchase or investor opportunity.

Located within a popular residential area and within walking distance of Bury Town Centre, the property is conveniently located close by to a range of amenities including, shops, schooling and transport links.

The light and airy accommodation comprises of good sized lounge with feature fireplace, fitted dining kitchen, two double bedrooms and main three piece bathroom suite.

The property further benefits from gas central heating and upvc double glazing. Externally, the property has a small front garden and a good sized enclosed rear yard. Internal viewings are invited.

#### Accommodation:

Lounge: 14'7 x 13'10 (4.45m x 4.22m) Kitchen: 14' 7 x 10'5 (4.45m x 3.18m) Bedroom 1: 14'6 x 13'10 (4.42m x 4.22m) Bedroom 2: 10'6 x 9'8 (3.20m x 2.95m) Bathroom: 7'6 x 4'4 (2.29m x 1.32m)