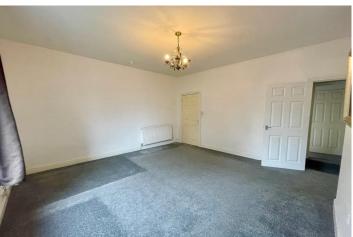

The light and airy accommodation comprises of good sized lounge with feature fireplace, fitted dining kitchen, two double bedrooms and main three piece bathroom suite.

The property further benefits from gas central heating and upvc double glazing. Externally, the property has a small front garden and a good sized enclosed rear yard. Internal viewings are invited.

#### Accommodation:

Lounge: 14'7 x 13'10 (4.45m x 4.22m) Kitchen: 14' 7 x 10'5 (4.45m x 3.18m) Bedroom 1: 14'6 x 13'10 (4.42m x 4.22m) Bedroom 2: 10'6 x 9'8 (3.20m x 2.95m) Bathroom: 7'6 x 4'4 (2.29m x 1.32m)