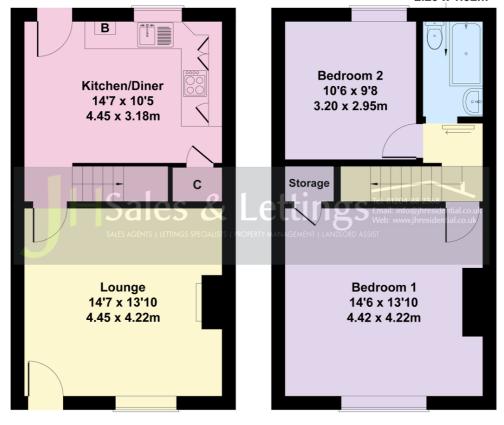

#### Accommodation:

Lounge: 14'7 x 13'10 (4.45m x 4.22m) Kitchen: 14' 7 x 10'5 (4.45m x 3.18m) Bedroom 1: 14'6 x 13'10 (4.42m x 4.22m) Bedroom 2: 10'6 x 9'8 (3.20m x 2.95m) Bathroom: 7'6 x 4'4 (2.29m x 1.32m)

## 68 Devon Street, Bury, BL9 9HT

Approximate Gross Internal Area 805 sq ft - 75 sq m

Bathroom 7'6 x 4'4 2.29 x 1.32m

**GROUND FLOOR** 

FIRST FLOOR

Not to Scale. Produced by The Plan Portal 2021 For Illustrative Purposes Only.