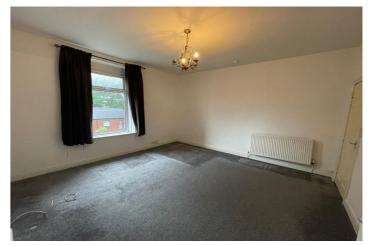

The light and airy accommodation comprises of good sized lounge with feature fireplace, fitted dining kitchen, two double bedrooms and main three piece bathroom suite.

The property further benefits from gas central heating and upvc double glazing. Externally, the property has a small front garden and a good sized enclosed rear yard. Internal viewings are invited.

#### Accommodation:

Lounge: 14'7 x 13'10 (4.45m x 4.22m) Kitchen: 14' 7 x 10'5 (4.45m x 3.18m) Bedroom 1: 14'6 x 13'10 (4.42m x 4.22m) Bedroom 2: 10'6 x 9'8 (3.20m x 2.95m) Bathroom: 7'6 x 4'4 (2.29m x 1.32m)