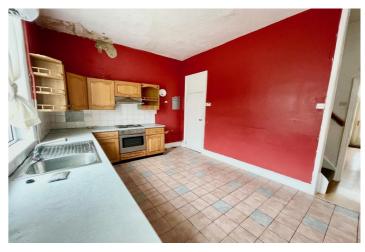

The light and airy accommodation comprises of good sized lounge with feature fireplace, fitted dining kitchen, two double bedrooms and main three piece bathroom suite.

The property further benefits from gas central heating and upvc double glazing. Externally, the property has a small front garden and a good sized enclosed rear yard. Internal viewings are invited.

#### Accommodation:

Lounge: 14'7 x 13'10 (4.45m x 4.22m) Kitchen: 14' 7 x 10'5 (4.45m x 3.18m) Bedroom 1: 14'6 x 13'10 (4.42m x 4.22m) Bedroom 2: 10'6 x 9'8 (3.20m x 2.95m) Bathroom: 7'6 x 4'4 (2.29m x 1.32m)