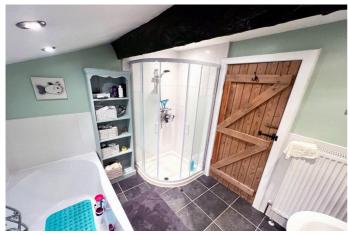

The accommodation in brief comprises, entrance porch, spacious lounge with feature fireplace, second reception/dining room and a well-proportioned kitchen with a range of modern wall and units that incorporate a range of integral appliances. A separate utility room completes the ground floor accommodation. To the first floor, purchasers will discover three generous bedrooms together with a spacious four piece family bathroom. The principal bedroom has the benefit of an en-suite shower room. With gas fired central heating, the property is double glazed throughout.

En Suite: 7'1 x 4'8 (2.16 x 1.41m) Bedroom 2: 13'6 x 7'8 (4.12 x 2.33m) Bedroom 3: 13'10 x 9'11 (4.21 x 3.02m) Family Bathroom: 7'10 x 7'1 (2.69 x 2.17m)