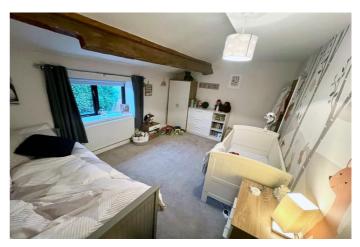

The accommodation in brief comprises, entrance porch, spacious lounge with feature fireplace, second reception/dining room and a well-proportioned kitchen with a range of modern wall and units that incorporate a range of integral appliances. A separate utility room completes the ground floor accommodation. To the first floor, purchasers will discover three generous bedrooms together with a spacious four piece family bathroom. The principal bedroom has the benefit of an en-suite shower room. With gas fired central heating, the property is double glazed throughout.

#### ACCOMMODATION:

Entrance Porch:

Lounge: 13'9 x 13'1 (4.2 x 4M)

Dining Room/Second Reception: 13'10 x 13'1 (4.21 x 4m)

Kitchen: 20'7 x 6'11 (6.28 x 2.11m) Utility Room: 7'5 x 7'5 (2.27 x 2.27m) Main Bedroom: 13'1 x 12'1 (3.99m x 3.68m)

En Suite: 7'1 x 4'8 (2.16 x 1.41m) Bedroom 2: 13'6 x 7'8 (4.12 x 2.33m) Bedroom 3: 13'10 x 9'11 (4.21 x 3.02m) Family Bathroom: 7'10 x 7'1 (2.69 x 2.17m)