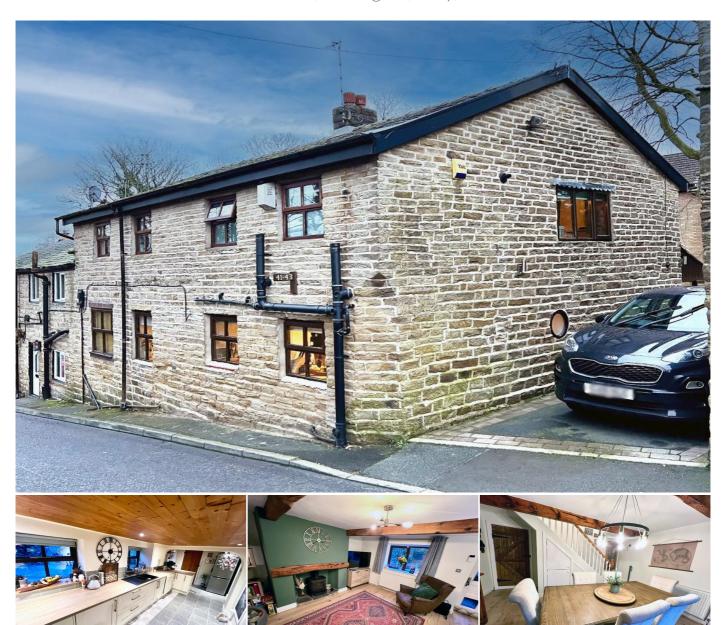

# Description

\*\* A DISTINCTIVE, CHARACTERFUL AND SPACIOUS COTTAGE IN THE HEART OF TOTTINGTON VILLAGE CENTRE \*\*

We are delighted to offer for sale this delightful stone-built cottage in the heart of Tottington. Providing generous modern accommodation throughout, the property is a credit to the current owners, who have enhanced and presented the property to an excellent standard.

The perfect family home sold with NO ONWARD CHAIN. With many characterful features throughout, that include exposed beams and feature stone fireplaces, the property has the modern touch that any discerning purchaser seeks.

The accommodation in brief comprises, entrance porch, spacious lounge with feature fireplace, second reception/dining room and a well-proportioned kitchen with a range of modern wall and units that incorporate a range of integral appliances. A separate utility room completes the ground floor accommodation. To the first floor, purchasers will discover three generous bedrooms together with a spacious four piece family bathroom. The principal bedroom has the benefit of an en-suite shower room. With gas fired central heating, the property is double glazed throughout.