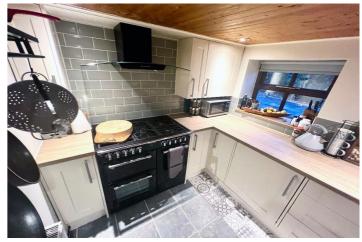

The accommodation in brief comprises, entrance porch, spacious lounge with feature fireplace, second reception/dining room and a well-proportioned kitchen with a range of modern wall and units that incorporate a range of integral appliances. A separate utility room completes the ground floor accommodation. To the first floor, purchasers will discover three generous bedrooms together with a spacious four piece family bathroom. The principal bedroom has the benefit of an en-suite shower room. With gas fired central heating, the property is double glazed throughout.

#### ACCOMMODATION:

Entrance Porch:

Lounge: 13'9 x 13'1 (4.2 x 4M)

Dining Room/Second Reception: 13'10 x 13'1 (4.21 x 4m)

Kitchen: 20'7 x 6'11 (6.28 x 2.11m) Utility Room: 7'5 x 7'5 (2.27 x 2.27m) Main Bedroom: 13'1 x 12'1 (3.99m x 3.68m)