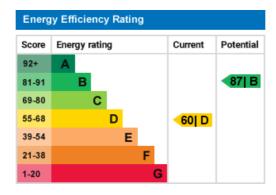

7'1 x 4'8 (2.16 x 1.41m) Bedroom 2: 13'6 x 7'8 (4.12 x 2.33m) Bedroom 3: 13'10 x 9'11 (4.21 x 3.02m) Family Bathroom: 7'10 x 7'1 (2.69 x 2.17m)

## Fixtures and Fittings

All fixtures and fittings to the property are by negotiation. The appliances and fittings have NOT been seen in working condition. The Agents are not competent to assess these areas. Interested parties are recommended to seek independent advice before committing themselves to purchase. Prospective purchases are advised to seek legal assistance to clarify the tenure, any boundaries or right of way prior to exchange of contracts

































### Approximate Gross Internal Area 1184 sq ft - 110 sq m



Not to Scale. Produced by The Plan Portal 2024 For Illustrative Purposes Only.

#### Energy Efficiency