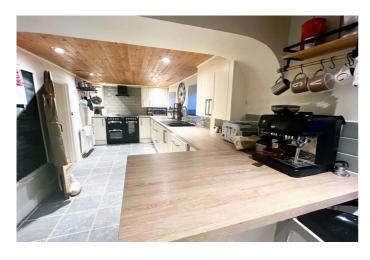

The accommodation in brief comprises, entrance porch, spacious lounge with feature fireplace, second reception/dining room and a well-proportioned kitchen with a range of modern wall and units that incorporate a range of integral appliances. A separate utility room completes the ground floor accommodation. To the first floor, purchasers will discover three generous bedrooms together with a spacious four piece family bathroom. The principal bedroom has the benefit of an en-suite shower room. With gas fired central heating, the property is double glazed throughout.

#### ACCOMMODATION:

Entrance Porch:

Lounge: 13'9 x 13'1 (4.2 x 4M)

Dining Room/Second Reception: 13'10 x 13'1 (4.21 x 4m)

Kitchen: 20'7 x 6'11 (6.28 x 2.11m) Utility Room: 7'5 x 7'5 (2.27 x 2.27m) Main Bedroom: 13'1 x 12'1 (3.99m x 3.68m)