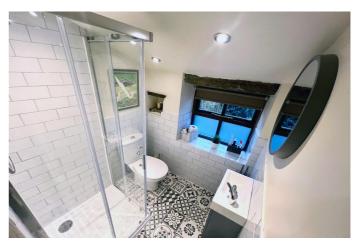

En Suite: 7'1 x 4'8 (2.16 x 1.41m) Bedroom 2: 13'6 x 7'8 (4.12 x 2.33m) Bedroom 3: 13'10 x 9'11 (4.21 x 3.02m) Family Bathroom: 7'10 x 7'1 (2.69 x 2.17m)