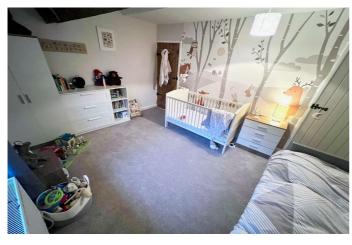

En Suite: 7'1 x 4'8 (2.16 x 1.41m) Bedroom 2: 13'6 x 7'8 (4.12 x 2.33m) Bedroom 3: 13'10 x 9'11 (4.21 x 3.02m) Family Bathroom: 7'10 x 7'1 (2.69 x 2.17m)