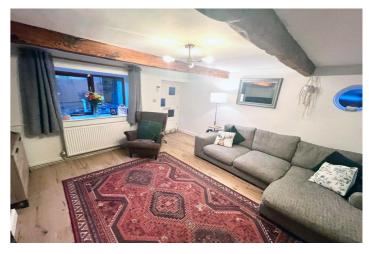

The accommodation in brief comprises, entrance porch, spacious lounge with feature fireplace, second reception/dining room and a well-proportioned kitchen with a range of modern wall and units that incorporate a range of integral appliances. A separate utility room completes the ground floor accommodation. To the first floor, purchasers will discover three generous bedrooms together with a spacious four piece family bathroom. The principal bedroom has the benefit of an en-suite shower room. With gas fired central heating, the property is double glazed throughout.

#### ACCOMMODATION:

Entrance Porch:

Lounge: 13'9 x 13'1 (4.2 x 4M)

Dining Room/Second Reception: 13'10 x 13'1 (4.21 x 4m)

Kitchen: 20'7 x 6'11 (6.28 x 2.11m) Utility Room: 7'5 x 7'5 (2.27 x 2.27m) Main Bedroom: 13'1 x 12'1 (3.99m x 3.68m)