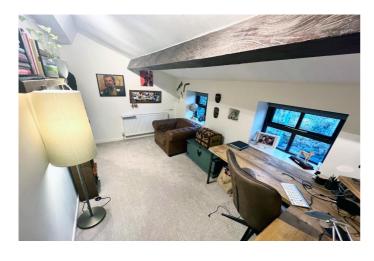

The accommodation in brief comprises, entrance porch, spacious lounge with feature fireplace, second reception/dining room and a well-proportioned kitchen with a range of modern wall and units that incorporate a range of integral appliances. A separate utility room completes the ground floor accommodation. To the first floor, purchasers will discover three generous bedrooms together with a spacious four piece family bathroom. The principal bedroom has the benefit of an en-suite shower room. With gas fired central heating, the property is double glazed throughout.