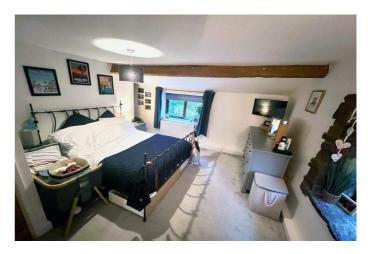

#### ACCOMMODATION:

Entrance Porch:

Lounge: 13'9 x 13'1 (4.2 x 4M)

Dining Room/Second Reception: 13'10 x 13'1 (4.21 x 4m)

Kitchen: 20'7 x 6'11 (6.28 x 2.11m) Utility Room: 7'5 x 7'5 (2.27 x 2.27m) Main Bedroom: 13'1 x 12'1 (3.99m x 3.68m)

The accommodation in brief comprises, entrance porch, spacious lounge with feature fireplace, second reception/dining room and a well-proportioned kitchen with a range of modern wall and units that incorporate a range of integral appliances. A separate utility room completes the ground floor accommodation. To the first floor, purchasers will discover three generous bedrooms together with a spacious four piece family bathroom. The principal bedroom has the benefit of an en-suite shower room. With gas fired central heating, the property is double glazed throughout.