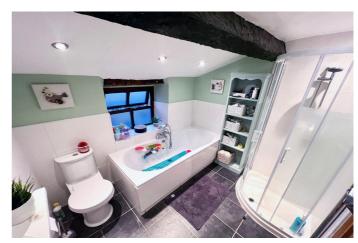

The accommodation in brief comprises, entrance porch, spacious lounge with feature fireplace, second reception/dining room and a well-proportioned kitchen with a range of modern wall and units that incorporate a range of integral appliances. A separate utility room completes the ground floor accommodation. To the first floor, purchasers will discover three generous bedrooms together with a spacious four piece family bathroom. The principal bedroom has the benefit of an en-suite shower room. With gas fired central heating, the property is double glazed throughout.

En Suite: 7'1 x 4'8 (2.16 x 1.41m) Bedroom 2: 13'6 x 7'8 (4.12 x 2.33m) Bedroom 3: 13'10 x 9'11 (4.21 x 3.02m) Family Bathroom: 7'10 x 7'1 (2.69 x 2.17m)