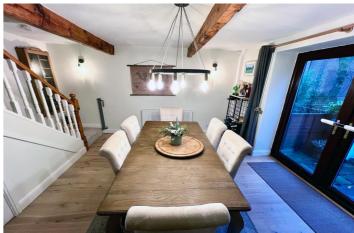

The accommodation in brief comprises, entrance porch, spacious lounge with feature fireplace, second reception/dining room and a well-proportioned kitchen with a range of modern wall and units that incorporate a range of integral appliances. A separate utility room completes the ground floor accommodation. To the first floor, purchasers will discover three generous bedrooms together with a spacious four piece family bathroom. The principal bedroom has the benefit of an en-suite shower room. With gas fired central heating, the property is double glazed throughout.

#### ACCOMMODATION:

Entrance Porch:

Lounge: 13'9 x 13'1 (4.2 x 4M)

Dining Room/Second Reception: 13'10 x 13'1 (4.21 x 4m)

Kitchen: 20'7 x 6'11 (6.28 x 2.11m) Utility Room: 7'5 x 7'5 (2.27 x 2.27m) Main Bedroom: 13'1 x 12'1 (3.99m x 3.68m)