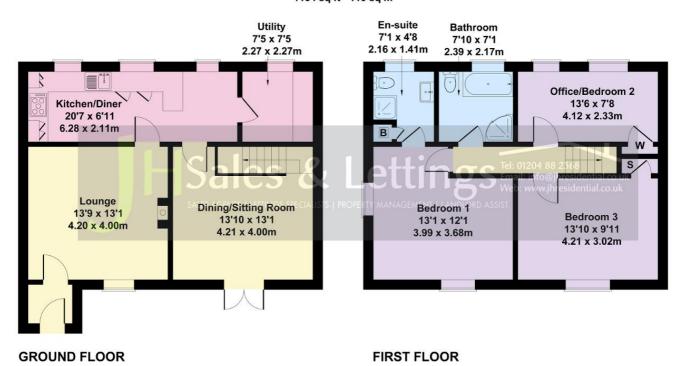

#### ACCOMMODATION:

Entrance Porch:

Lounge: 13'9 x 13'1 (4.2 x 4M)

Dining Room/Second Reception: 13'10 x 13'1 (4.21 x 4m)

Kitchen: 20'7 x 6'11 (6.28 x 2.11m) Utility Room: 7'5 x 7'5 (2.27 x 2.27m) Main Bedroom: 13'1 x 12'1 (3.99m x 3.68m)

En Suite: 7'1 x 4'8 (2.16 x 1.41m) Bedroom 2: 13'6 x 7'8 (4.12 x 2.33m) Bedroom 3: 13'10 x 9'11 (4.21 x 3.02m) Family Bathroom: 7'10 x 7'1 (2.69 x 2.17m)

### Approximate Gross Internal Area 1184 sq ft - 110 sq m

Not to Scale. Produced by The Plan Portal 2024 For Illustrative Purposes Only.