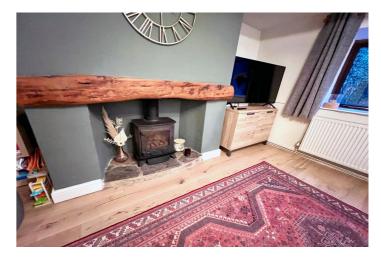

The perfect family home sold with NO ONWARD CHAIN. With many characterful features throughout, that include exposed beams and feature stone fireplaces, the property has the modern touch that any discerning purchaser seeks.

The accommodation in brief comprises, entrance porch, spacious lounge with feature fireplace, second reception/dining room and a well-proportioned kitchen with a range of modern wall and units that incorporate a range of integral appliances. A separate utility room completes the ground floor accommodation. To the first floor, purchasers will discover three generous bedrooms together with a spacious four piece family bathroom. The principal bedroom has the benefit of an en-suite shower room. With gas fired central heating, the property is double glazed throughout.